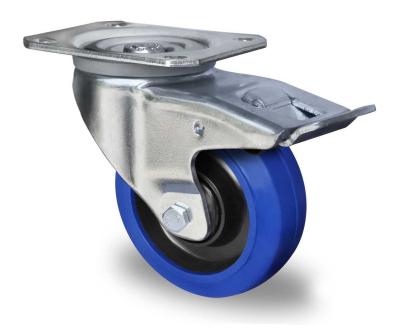

## CASTOR TPP2BWC100R4E1B34

**Product SKU** TPP2BWC100R4E1B34

**Standard DIN EN 12532** Compliance

**Series** R4E1

**Fastening** Plate fastening

**Brake and** back brake **Direction** 

Material of the

polyamide (PA) wheel center Wheel

**Tread** elastic tread

**Temperature** range

-20°C to +80°C

**Wheel Diameter** 100mm

**Load Capacity** 200kg **Total Hight** 

128mm

Width of Tread 35mm wheel hub Width 40mm

Offset 40mm

**Dimension of** 

Plate

105x80mm

**Hole Spacing of** the Plate

80/77x60mm

**Swivel Radius** 

127mm

**Wheel Bolt Size** 

M8

**Bushing** Diameter

8mm

Weight

1.12kg

**Wheel Bearing** ball bearing **Rubber Shore** 65° Shore A