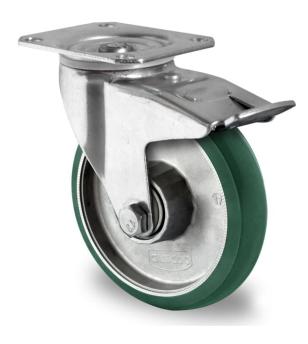

## CASTOR TPP27WC100AAX7D39

Product SKU

Standard Compliance

Rubber Shore

Series

| Fastening                 | Plate fastening       |
|---------------------------|-----------------------|
| Brake and<br>Direction    | back brake            |
| Material of the<br>Wheel  | aluminum wheel center |
| Tread                     | PU-lastic tread       |
| Temperature<br>range      | -20°C to +60°C        |
| Wheel Diameter            | 100mm                 |
| Load Capacity             | 250kg                 |
| Total Hight               | 128mm                 |
| Width of Tread            | 32mm                  |
| wheel hub Width           | 40mm                  |
| Offset                    | 40mm                  |
| Dimension of<br>Plate     | 105x80mm              |
| Hole Spacing of the Plate | 80/77x60mm            |
| Swivel Radius             | 127mm                 |
| Wheel Bolt Size           | M8                    |
| Bushing<br>Diameter       | 8mm                   |
| Weight                    | 1.09kg                |
| Wheel Bearing             | double ball bearing   |

75° Shore A

TPP27WC100AAX7D39

DIN EN 12532

AAX7

www.cascoo.ee