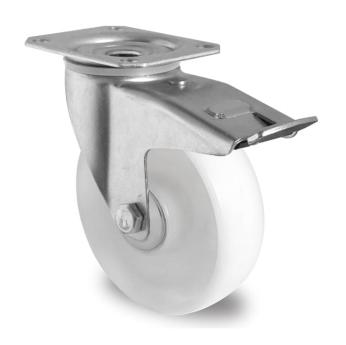

## CASTOR TPP21WC108N0N0B30

**Product SKU** TPP21WC108N0N0B30

**Standard DIN EN 12532** Compliance

**Series** N0N0

**Fastening** Plate fastening

**Brake and** back brake **Direction** 

Material of the Wheel

polyamide (PA) wheel center

**Tread** polyamide (PA) tread

**Temperature** range

-40°C to +80°C

**Wheel Diameter** 108mm **Load Capacity** 200kg **Total Hight** 132mm Width of Tread 36mm wheel hub Width 40mm Offset 40mm

**Dimension of** 

Plate

105x80mm

**Hole Spacing of** the Plate

80/77x60mm

**Swivel Radius** 127mm

**Wheel Bolt Size** M8

**Bushing** Diameter

8mm

Weight 0.89kg

**Wheel Bearing** ball bearing