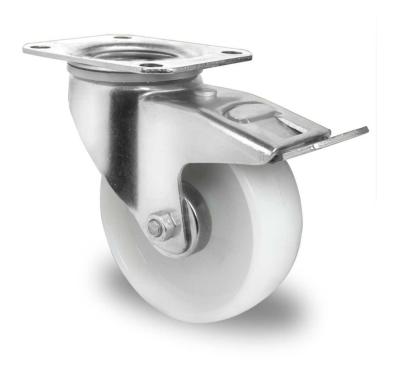

## CASTOR TPP21WC108H0N0R1W

**Product SKU** TPP21WC108H0N0R1W

**Standard DIN EN 12532** Compliance

**Series** H0N0

**Fastening** Plate fastening

**Brake and** back brake **Direction** 

Material of the Wheel

polyamide (PA) wheel center

**Tread** polyamide (PA) tread

**Temperature** range

-40°C to +80°C

**Wheel Diameter** 108mm **Load Capacity** 200kg **Total Hight** 132mm Width of Tread 36mm wheel hub Width 40mm Offset 40mm

**Dimension of** 

Plate

105x80mm

**Hole Spacing of** the Plate

80/77x60mm

**Swivel Radius** 127mm

**Wheel Bolt Size** M8

**Bushing** Diameter

12mm

Weight 0.89kg

**Wheel Bearing** roller bearing