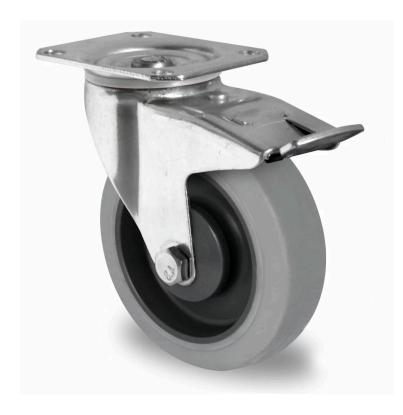

## CASTOR TPP21WC100P2D2B32

Product SKU TPP21WC100P2D2B32

Standard DIN EN 12532

Series P2D2

Fastening Plate fastening

Brake and Direction back brake

Material of the Wheel

polypropylene (PP) wheel center

**Tread** thermoplastic rubber tread

Temperature range

-20°C to +60°C

Wheel Diameter 100mm
Load Capacity 135kg
Total Hight 128mm
Width of Tread 35mm
wheel hub Width 40mm

**Dimension of** 

•••

105x80mm

40mm

Hole Spacing of the Plate

Plate Hole :

Offset

80/77x60mm

Swivel Radius 127mm

Wheel Bolt Size M8

buit Size wie

Bushing Diameter

8mm

Weight 0.88kg

Wheel Bearing ball bearing

Rubber Shore 70° Shore A