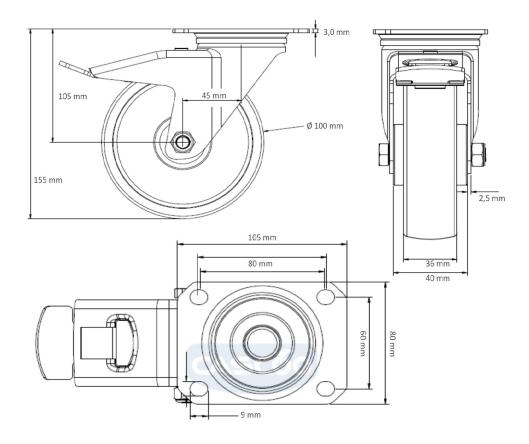

polyamide (PA) with fiberglass **Tread** 

tread

**Temperature** 

range

-20°C to +280°C

**Wheel Diameter** 100mm **Load Capacity** 100kg **Total Hight** 128mm Width of Tread 36mm wheel hub Width 42mm Offset 40mm

**Dimension of** 

**Plate** 

105x80mm

**Hole Spacing of** 

80/77x60mm

the Plate **Swivel Radius** 

M8

124mm

**Wheel Bolt Size** 

**Bushing** 

Diameter

12mm

Weight

0.88kg

**Wheel Bearing** plain bearing

Special Features heat-resistant