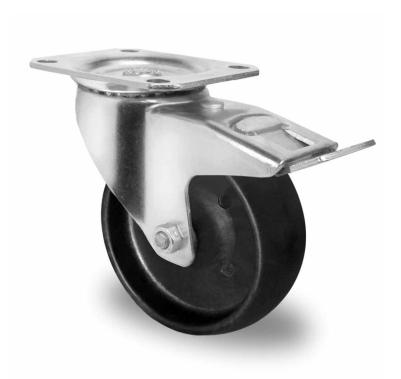

## CASTOR TPP21WC100C4C4P0N

**Product SKU** TPP21WC100C4C4P0N

Standard **DIN EN 12532** Compliance

**Series** C4C4

Plate fastening **Fastening** 

**Brake and** back brake **Direction** 

polyamide (PA) with fiberglass Material of the Wheel wheel center

polyamide (PA) with fiberglass **Tread** 

tread

**Temperature** 

range

-20°C to +280°C

**Wheel Diameter** 100mm **Load Capacity** 100kg **Total Hight** 128mm Width of Tread 36mm wheel hub Width 42mm Offset 40mm