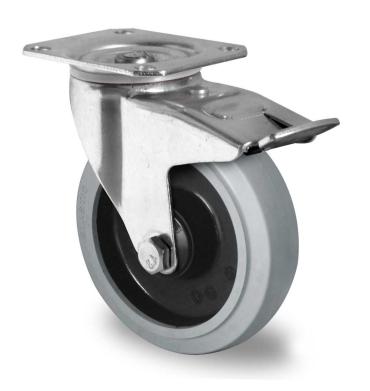

## CASTOR TPP21WC080R4E2B34

**Product SKU** TPP21WC080R4E2B34

**Standard DIN EN 12532** Compliance

**Series** R4E2

**Fastening** Plate fastening

**Brake and** back brake **Direction** 

Material of the Wheel

polyamide (PA) wheel center

**Tread** elastic tread

**Temperature** 

-20°C to +80°C

range

**Wheel Diameter** 80mm **Load Capacity** 150kg **Total Hight** 105mm Width of Tread 35mm wheel hub Width 40mm Offset 40mm

## CASTOR TPP21WC080R4E2B34