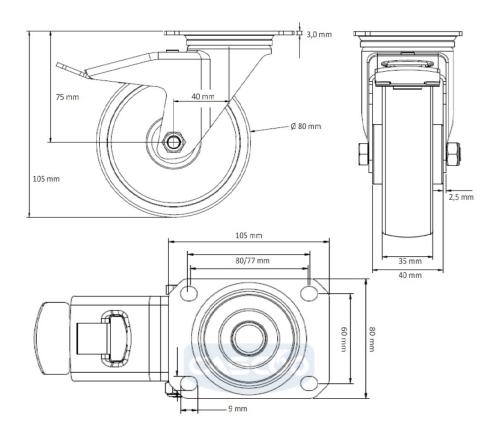

polyamide (PA) wheel center

**Tread** elastic tread

**Temperature** 

-20°C to +80°C

range

**Wheel Diameter** 80mm **Load Capacity** 150kg **Total Hight** 105mm Width of Tread 35mm wheel hub Width 40mm Offset 40mm

**Dimension of** 

Plate

105x80mm

**Hole Spacing of** the Plate

80/77x60mm

**Swivel Radius** 127mm

**Wheel Bolt Size** M8

**Bushing** Diameter

8mm

Weight 0.82kg

**Wheel Bearing** ball bearing **Rubber Shore** 65° Shore A