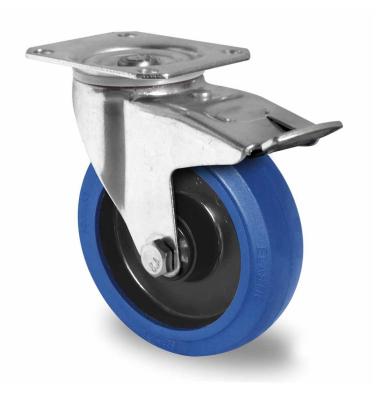

## CASTOR TPP21WC080R4E1B34

**Product SKU** TPP21WC080R4E1B34

**Standard DIN EN 12532** Compliance

**Series** R4E1

**Fastening** Plate fastening

**Brake and** back brake **Direction** 

Material of the

Wheel

polyamide (PA) wheel center

**Tread** elastic tread

**Temperature** 

-20°C to +80°C range **Wheel Diameter** 

80mm

**Load Capacity** 150kg

**Total Hight** 105mm

Width of Tread 35mm wheel hub Width 40mm

Offset 40mm

**Dimension of** 

Plate

105x80mm

**Hole Spacing of** 

the Plate

80/77x60mm

**Swivel Radius** 

127mm

**Wheel Bolt Size** 

M8

**Bushing** Diameter

8mm

Weight

0.82kg

**Wheel Bearing** 

ball bearing

**Rubber Shore** 

65° Shore A