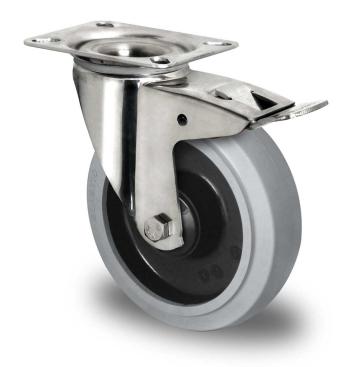

## CASTOR TIP50SC200R4E2S34

**Product SKU** TIP50SC200R4E2S34

**Standard DIN EN 12532** Compliance

**Series** R4E2

**Fastening** Plate fastening

**Brake and** back brake **Direction** 

Material of the Wheel

polyamide (PA) wheel center

**Tread** elastic tread

**Temperature** range

-20°C to +80°C

**Wheel Diameter** 200mm **Load Capacity** 300kg **Total Hight** 235mm Width of Tread 50mm wheel hub Width 59mm

**Dimension of** 

Plate

135x110mm

55mm

**Hole Spacing of** the Plate

Offset

105×76/84mm

**Swivel Radius** 165mm

**Wheel Bolt Size** M12

**Bushing** Diameter

12mm

Weight 2.42kg

**Wheel Bearing** ball bearing

Special Features stainless steel