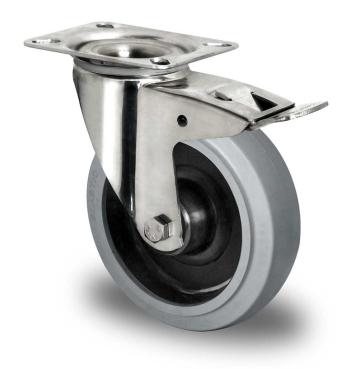

## CASTOR TIP50SC200R4E2Q0N

**Product SKU** TIP50SC200R4E2Q0N

**Standard DIN EN 12532** Compliance

**Series** R4E2

**Fastening** Plate fastening

**Brake and** back brake **Direction** 

Material of the Wheel

polyamide (PA) wheel center

**Tread** elastic tread

**Temperature** range

-20°C to +80°C

**Wheel Diameter** 200mm **Load Capacity** 300kg **Total Hight** 235mm Width of Tread 50mm wheel hub Width 59mm

**Dimension of** 

Plate

Offset

135x110mm

55mm

**Hole Spacing of** the Plate

105×76/84mm

**Swivel Radius** 165mm

**Wheel Bolt Size** M12

**Bushing** Diameter

20<sub>mm</sub>

**Wheel Bearing** roller bearing Special Features stainless steel