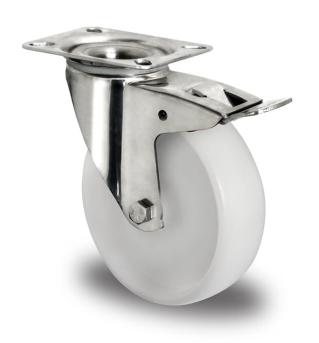

## CASTOR TIP50SC200N0N0L0N

**Product SKU** TIP50SC200N0N0L0N

**Standard DIN EN 12532** Compliance

**Series** N0N0

**Fastening** Plate fastening

**Brake and** back brake **Direction** 

Material of the Wheel

polyamide (PA) wheel center

**Tread** polyamide (PA) tread

**Temperature** range

-40°C to +80°C

**Wheel Diameter** 200mm **Load Capacity** 300kg **Total Hight** 235mm Width of Tread 50mm wheel hub Width 59mm

**Dimension of** 

Plate

Offset

135x110mm

55mm

**Hole Spacing of** the Plate

105×76/84mm

**Swivel Radius** 165mm

**Wheel Bolt Size** M12

**Bushing** Diameter

20mm

**Wheel Bearing** plain bearing Special Features stainless steel