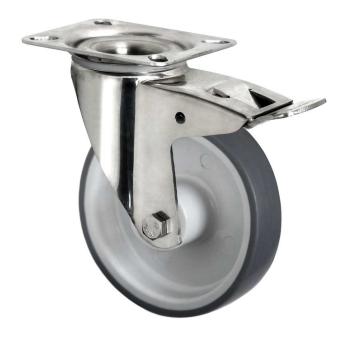

## CASTOR TIP50SC160P2V2L0N

**Product SKU** TIP50SC160P2V2L0N

**Standard DIN EN 12532** Compliance

P2V2 **Series** 

**Fastening** Plate fastening

**Brake and** back brake **Direction** 

Material of the Wheel

polypropylene (PP) wheel center

**Tread** thermoplastic rubber tread

**Temperature** range

-20°C to +60°C

**Wheel Diameter** 160mm **Load Capacity** 200kg **Total Hight** 195mm Width of Tread 40mm wheel hub Width 59mm

Offset 55mm

**Dimension of** Plate

135x110mm

**Hole Spacing of** 

the Plate

105×76/84mm

**Swivel Radius** 165mm

**Wheel Bolt Size** M12

**Bushing** Diameter

20mm

**Wheel Bearing** plain bearing Special Features stainless steel