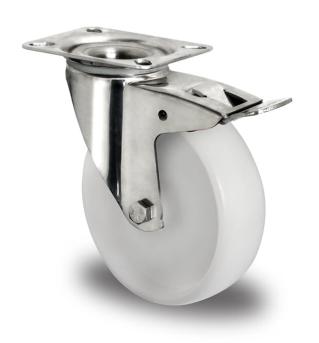

## CASTOR TIP50SC160N0N0L0N

**Product SKU** TIP50SC160N0N0L0N

Standard **DIN EN 12532** Compliance

**Series** N0N0

**Fastening** Plate fastening

**Brake and** back brake **Direction** 

Material of the Wheel

polyamide (PA) wheel center

**Tread** polyamide (PA) tread

**Temperature** range

-40°C to +80°C

**Wheel Diameter** 160mm **Load Capacity** 300kg **Total Hight** 195mm Width of Tread 50mm wheel hub Width 59mm

Offset 55mm **Dimension of** 

Plate

135x110mm

**Hole Spacing of** the Plate

105×76/84mm

**Swivel Radius** 165mm

**Wheel Bolt Size** M12

**Bushing** Diameter

20mm

**Wheel Bearing** plain bearing Special Features stainless steel