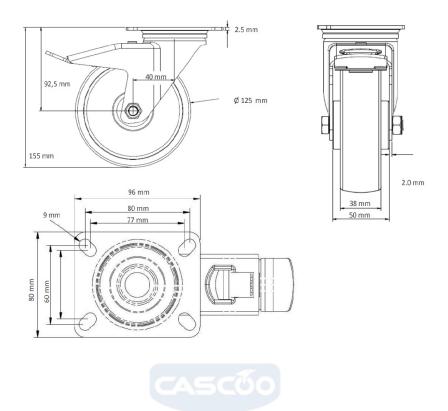

## CASTOR TIP36SC125R4E2Q0N

| Product SKU               | TIP36SC125R4E2Q0N           |
|---------------------------|-----------------------------|
| Standard<br>Compliance    | DIN EN 12532                |
| Series                    | R4E2                        |
| Fastening                 | Plate fastening             |
| Brake and<br>Direction    | back brake                  |
| Material of the<br>Wheel  | polyamide (PA) wheel center |
| Tread                     | elastic tread               |
| Temperature<br>range      | -20°C to +80°C              |
| Wheel Diameter            | 125mm                       |
| Load Capacity             | 200kg                       |
| Total Hight               | 155mm                       |
| Width of Tread            | 38mm                        |
| wheel hub Width           | 50mm                        |
| Offset                    | 40mm                        |
| Dimension of<br>Plate     | 96x80mm                     |
| Hole Spacing of the Plate | 80/77x60mm                  |
| Swivel Radius             | 120mm                       |
| Wheel Bolt Size           | M8                          |
| Bushing<br>Diameter       | 12mm                        |
| Wheel Bearing             | roller bearing              |
| Special Features          | stainless steel             |
|                           |                             |

## CASTOR TIP36SC125R4E2Q0N

www.cascoo.ee