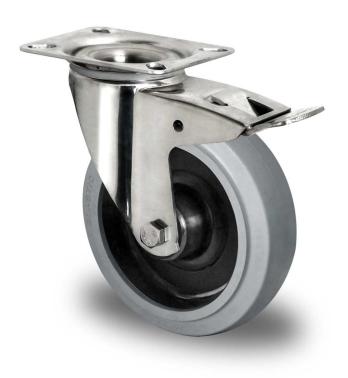

## CASTOR TIP36SC125R4E2Q0N

| Product SKU               | TIP36SC125R4E2Q0N           |
|---------------------------|-----------------------------|
| Standard<br>Compliance    | DIN EN 12532                |
| Series                    | R4E2                        |
| Fastening                 | Plate fastening             |
| Brake and<br>Direction    | back brake                  |
| Material of the<br>Wheel  | polyamide (PA) wheel center |
| Tread                     | elastic tread               |
| Temperature<br>range      | -20°C to +80°C              |
| Wheel Diameter            | 125mm                       |
| Load Capacity             | 200kg                       |
| Total Hight               | 155mm                       |
| Width of Tread            | 38mm                        |
| wheel hub Width           | 50mm                        |
| Offset                    | 40mm                        |
| Dimension of<br>Plate     | 96x80mm                     |
| Hole Spacing of the Plate | 80/77x60mm                  |
| Swivel Radius             | 120mm                       |
| Wheel Bolt Size           | M8                          |
| Bushing<br>Diameter       | 12mm                        |
| Wheel Bearing             | roller bearing              |
| Special Features          | stainless steel             |
|                           |                             |

## CASTOR TIP36SC125R4E2Q0N

www.cascoo.ee