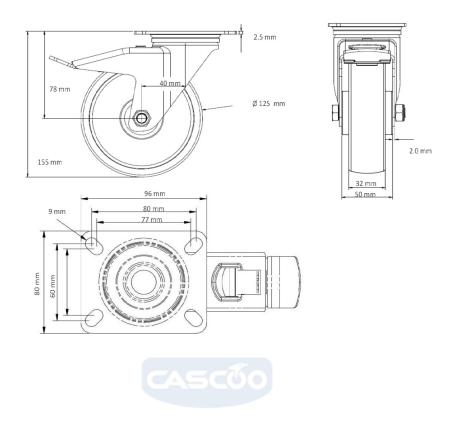

**Tread** thermoplastic rubber tread

**Temperature** range

-20°C to +60°C

**Wheel Diameter** 125mm **Load Capacity** 100kg **Total Hight** 155mm Width of Tread 32mm wheel hub Width 50mm Offset 40mm

**Dimension of** 

Plate

96x80mm

**Hole Spacing of** 

the Plate

80/77x60mm

**Swivel Radius** 120mm

**Wheel Bolt Size** M8

**Bushing** Diameter

12mm

**Wheel Bearing** plain bearing Special Features stainless steel