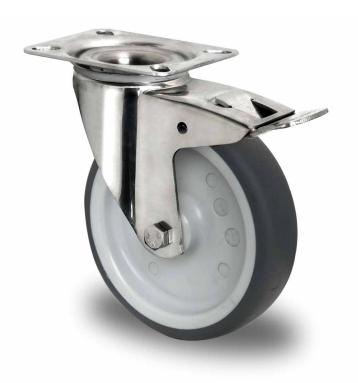

## CASTOR TIP36SC125P2W2L0N

**Product SKU** TIP36SC125P2W2L0N

**Standard DIN EN 12532** Compliance

**Series** P2W2

**Fastening** Plate fastening

**Brake and** back brake **Direction** 

Material of the

polypropylene (PP) wheel center Wheel

**Tread** thermoplastic rubber tread

**Temperature** range

-20°C to +60°C

**Wheel Diameter** 125mm **Load Capacity** 100kg **Total Hight** 155mm Width of Tread 32mm wheel hub Width 50mm Offset 40mm

**Dimension of** 

12mm

**Wheel Bearing** plain bearing Special Features stainless steel

## **CASTOR TIP36SC125P2W2L0N**