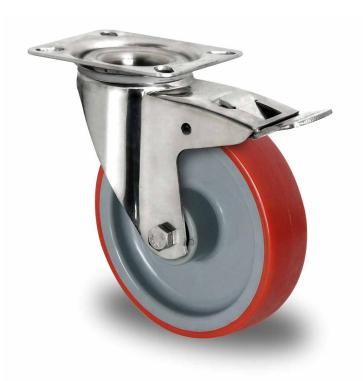

## CASTOR TIP36SC125N2U6Q0N

Product SKU TIP36SC125N2U6Q0N

Standard DIN EN 12532

Series N2U6

Fastening Plate fastening

Brake and Direction back brake

Material of the Wheel

polyamide (PA) wheel center

**Tread** polyurethane (PU) tread

Temperature range

-40°C to +80°C

Wheel Diameter 125mm
Load Capacity 200kg
Total Hight 155mm
Width of Tread 32mm
wheel hub Width 50mm
Offset 40mm

**Dimension of** 

Plate

96x80mm

Hole Spacing of the Plate

80/77x60mm

Swivel Radius 120mm

Wheel Bolt Size M8

Bushing Diameter

12mm

Wheel Bearing roller bearing
Special Features stainless steel