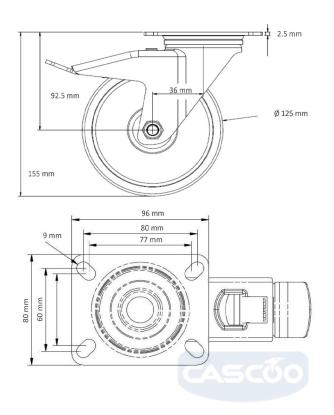

**Tread** polyurethane (PU) tread

Temperature range

-40°C to +80°C

Wheel Diameter 125mm
Load Capacity 200kg
Total Hight 155mm
Width of Tread 32mm
wheel hub Width 50mm
Offset 40mm

**Dimension of** 

Plate

96x80mm

Hole Spacing of the Plate

80/77x60mm

Swivel Radius 120mm

Wheel Bolt Size M8

Bushing Diameter

12mm

Wheel Bearing roller bearing
Special Features stainless steel