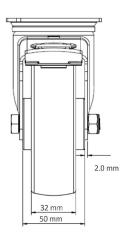

**Tread** polyurethane (PU) tread

Temperature range

-40°C to +80°C

Wheel Diameter 125mm
Load Capacity 200kg
Total Hight 155mm
Width of Tread 32mm
wheel hub Width 50mm
Offset 40mm

**Dimension of** 

Plate

96x80mm