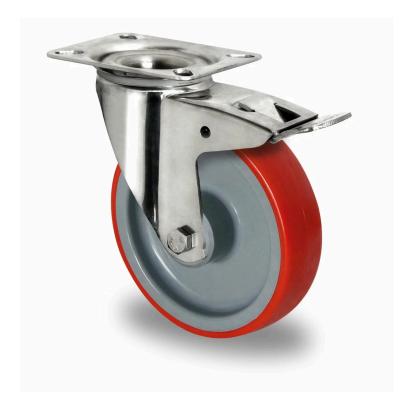

## CASTOR TIP36SC125N2U6L0N

**Product SKU** TIP36SC125N2U6L0N

**Standard DIN EN 12532** Compliance

**Series** N2U6

**Fastening** Plate fastening

**Brake and** back brake **Direction** 

Material of the Wheel

polyamide (PA) wheel center

**Tread** polyurethane (PU) tread

**Temperature** range

-40°C to +80°C

**Wheel Diameter** 125mm **Load Capacity** 200kg **Total Hight** 155mm Width of Tread 32mm wheel hub Width 50mm

**Dimension of** 

Plate

Offset

96x80mm

40mm

**Hole Spacing of** the Plate

80/77x60mm

**Swivel Radius** 120mm

**Wheel Bolt Size** M8

**Bushing** Diameter

12mm

**Wheel Bearing** plain bearing Special Features stainless steel