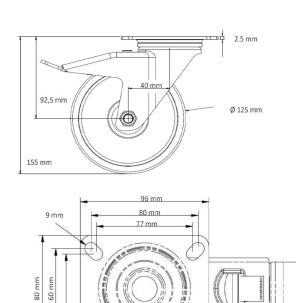

polyamide (PA) wheel center

**Tread** polyamide (PA) tread

**Temperature** range

-40°C to +80°C

**Wheel Diameter** 125mm **Load Capacity** 200kg **Total Hight** 155mm Width of Tread 32mm wheel hub Width 50mm Offset 40mm

**Dimension of** 

Plate

96x80mm

**Hole Spacing of** 

the Plate

80/77x60mm

**Swivel Radius** 120mm

**Wheel Bolt Size** M8

**Bushing** Diameter

12mm

Weight 0.74kg

**Wheel Bearing** plain bearing Special Features stainless steel