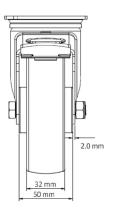

polyamide (PA) wheel center

**Tread** polyamide (PA) tread

**Temperature** range

-40°C to +80°C

**Wheel Diameter** 125mm **Load Capacity** 200kg **Total Hight** 155mm Width of Tread 32mm wheel hub Width 50mm Offset 40mm