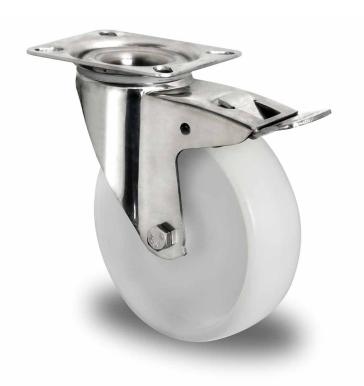

## CASTOR TIP36SC125N0N0L0N

**Product SKU** TIP36SC125N0N0L0N

**Standard DIN EN 12532** Compliance

**Series** N0N0

**Fastening** Plate fastening

**Brake and** back brake **Direction** 

Material of the Wheel

polyamide (PA) wheel center

**Tread** polyamide (PA) tread

**Temperature** range

-40°C to +80°C

**Wheel Diameter** 125mm **Load Capacity** 200kg **Total Hight** 155mm Width of Tread 32mm wheel hub Width 50mm Offset 40mm

**Bushing** Diameter

12mm

Weight 0.74kg

**Wheel Bearing** plain bearing Special Features stainless steel