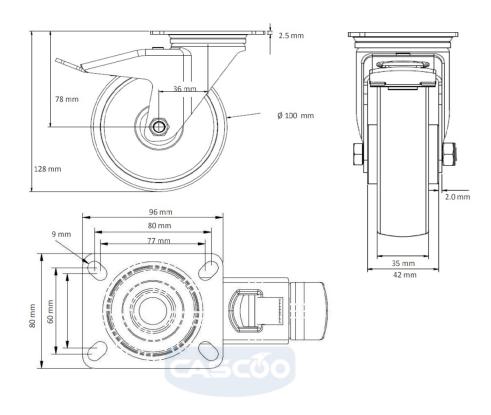

**Tread** elastic tread

**Temperature** range

-20°C to +80°C

**Wheel Diameter** 100mm **Load Capacity** 150kg **Total Hight** 128mm Width of Tread 35mm wheel hub Width 40mm

Offset 36mm

**Dimension of** 

Plate

96x80mm

**Hole Spacing of** 

the Plate

80/77x60mm

**Swivel Radius** 115mm

**Wheel Bolt Size** M8

**Bushing** Diameter

8mm

0.71kg Weight

**Wheel Bearing** ball bearing

Special Features stainless steel