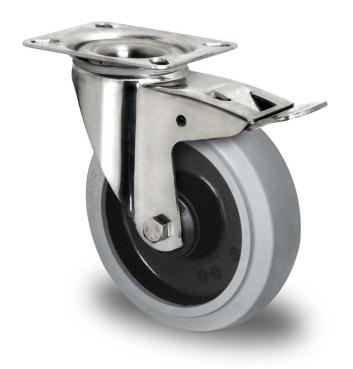

## CASTOR TIP26SC100R4E2S34

**Product SKU** TIP26SC100R4E2S34

**Standard DIN EN 12532** Compliance

**Series** R4E2

**Fastening** Plate fastening

**Brake and** back brake **Direction** 

Material of the

polyamide (PA) wheel center Wheel

**Tread** elastic tread

**Temperature** range

-20°C to +80°C

**Wheel Diameter** 100mm **Load Capacity** 150kg **Total Hight** 128mm Width of Tread 35mm wheel hub Width 40mm

Offset 36mm

**Dimension of** 

Plate

0.71kg Weight

**Wheel Bearing** ball bearing

Special Features stainless steel