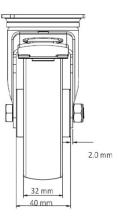

## CASTOR TIP26SC100P2W2L0N

**Product SKU** TIP26SC100P2W2L0N Standard **DIN EN 12532** Compliance Series P2W2 Fastening Plate fastening Brake and back brake Direction Material of the polypropylene (PP) wheel center Wheel Tread thermoplastic rubber tread Temperature -20°C to +60°C range Wheel Diameter 100mm Load Capacity 100kg **Total Hight** 128mm Width of Tread 32mm wheel hub Width 40mm Offset 36mm **Dimension of** 96x80mm Plate Hole Spacing of 80/77x60mm the Plate **Swivel Radius** 115mm Wheel Bolt Size M8 **Bushing** 12mm Diameter Weight 0.6kg Wheel Bearing plain bearing Special Features stainless steel