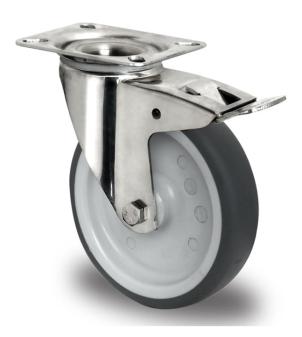

## CASTOR TIP26SC100P2W2L0N

**Product SKU** TIP26SC100P2W2L0N Standard **DIN EN 12532** Compliance Series P2W2 Fastening Plate fastening Brake and back brake Direction Material of the polypropylene (PP) wheel center Wheel Tread thermoplastic rubber tread Temperature -20°C to +60°C range Wheel Diameter 100mm Load Capacity 100kg **Total Hight** 128mm Width of Tread 32mm wheel hub Width 40mm Offset 36mm **Dimension of** 96x80mm Plate Hole Spacing of 80/77x60mm the Plate **Swivel Radius** 115mm Wheel Bolt Size M8 **Bushing** 12mm Diameter Weight 0.6kg Wheel Bearing plain bearing Special Features stainless steel