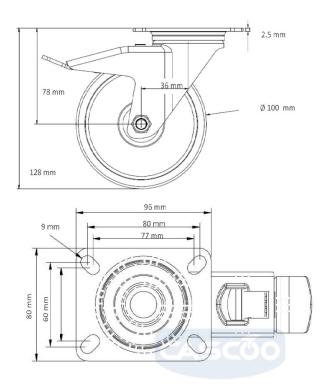

## CASTOR TIP26SC100P2W2L0N

**Product SKU** TIP26SC100P2W2L0N Standard **DIN EN 12532** Compliance Series P2W2 Fastening Plate fastening Brake and back brake Direction Material of the polypropylene (PP) wheel center Wheel Tread thermoplastic rubber tread Temperature -20°C to +60°C range Wheel Diameter 100mm Load Capacity 100kg **Total Hight** 128mm Width of Tread 32mm wheel hub Width 40mm Offset 36mm **Dimension of** 96x80mm Plate Hole Spacing of 80/77x60mm the Plate **Swivel Radius** 115mm Wheel Bolt Size M8 **Bushing** 12mm Diameter Weight 0.6kg Wheel Bearing plain bearing Special Features stainless steel