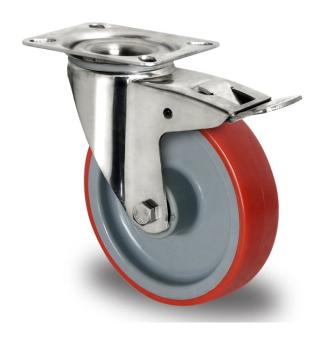

## CASTOR TIP26SC100N2U6Q0N

**Product SKU** TIP26SC100N2U6Q0N

**Standard DIN EN 12532** Compliance

**Series** N2U6

**Fastening** Plate fastening

**Brake and** back brake **Direction** 

Material of the

polyamide (PA) wheel center Wheel

**Tread** polyurethane (PU) tread

**Temperature** range

-40°C to +80°C

**Wheel Diameter** 100mm **Load Capacity** 150kg **Total Hight** 128mm Width of Tread 32mm wheel hub Width 40mm

Offset 36mm

**Dimension of** Plate

96x80mm

**Hole Spacing of** the Plate

80/77x60mm

**Swivel Radius** 115mm

**Wheel Bolt Size** M8

**Bushing** Diameter

12mm

**Wheel Bearing** roller bearing Special Features stainless steel