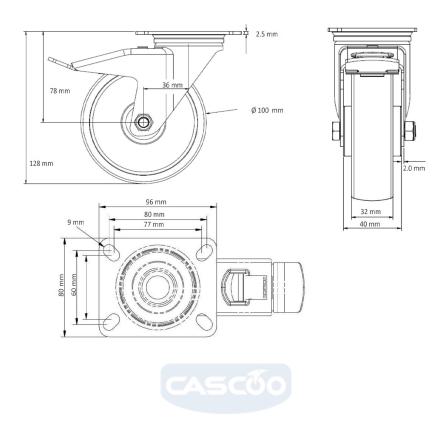

**Tread** polyurethane (PU) tread

**Temperature** range

-40°C to +80°C

**Wheel Diameter** 100mm **Load Capacity** 150kg **Total Hight** 128mm Width of Tread 32mm wheel hub Width 40mm

Offset 36mm

**Dimension of** Plate

96x80mm

**Hole Spacing of** the Plate

80/77x60mm

**Swivel Radius** 115mm

**Wheel Bolt Size** M8

**Bushing** Diameter

12mm

**Wheel Bearing** roller bearing Special Features stainless steel