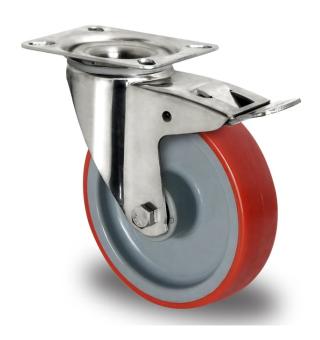

## CASTOR TIP26SC100N2U6L0N

**Product SKU** TIP26SC100N2U6L0N

**Standard DIN EN 12532** Compliance

**Series** N2U6

**Fastening** Plate fastening

**Brake and** back brake **Direction** 

Material of the Wheel

polyamide (PA) wheel center

**Tread** polyurethane (PU) tread

**Temperature** range

-40°C to +80°C

**Wheel Diameter** 100mm **Load Capacity** 150kg **Total Hight** 128mm Width of Tread 32mm wheel hub Width 40mm Offset 36mm

**Dimension of** 

Plate

96x80mm

**Hole Spacing of** 

80/77x60mm the Plate

**Swivel Radius** 115mm

**Wheel Bolt Size** M8

**Bushing** Diameter

12mm

**Wheel Bearing** plain bearing Special Features stainless steel