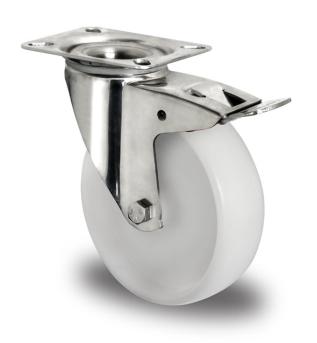

## CASTOR TIP26SC100N0N0L0N

**Product SKU** TIP26SC100N0N0L0N

**Standard DIN EN 12532** Compliance

**Series** N0N0

**Fastening** Plate fastening

**Brake and** back brake **Direction** 

Material of the Wheel

polyamide (PA) wheel center

**Tread** polyamide (PA) tread

**Temperature** range

-40°C to +80°C

**Wheel Diameter** 100mm **Load Capacity** 150kg **Total Hight** 128mm Width of Tread 36mm wheel hub Width 40mm

**Wheel Bolt Size** M8

**Bushing** Diameter

12mm

Weight 0.6kg

**Wheel Bearing** plain bearing Special Features stainless steel