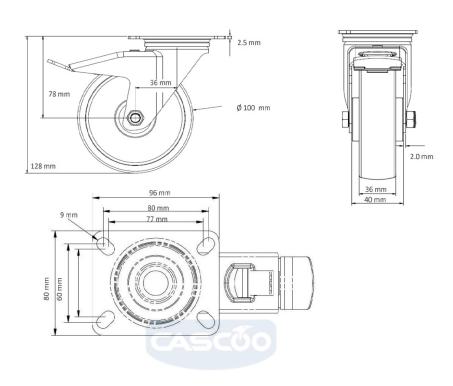

polyamide (PA) wheel center

**Tread** polyamide (PA) tread

**Temperature** range

-40°C to +80°C

**Wheel Diameter** 100mm **Load Capacity** 150kg **Total Hight** 128mm Width of Tread 36mm wheel hub Width 40mm

**Dimension of** 

Plate

Offset

96x80mm

36mm

**Hole Spacing of** the Plate

80/77x60mm

**Swivel Radius** 115mm

**Wheel Bolt Size** M8

**Bushing** Diameter

12mm

Weight 0.6kg

**Wheel Bearing** plain bearing Special Features stainless steel