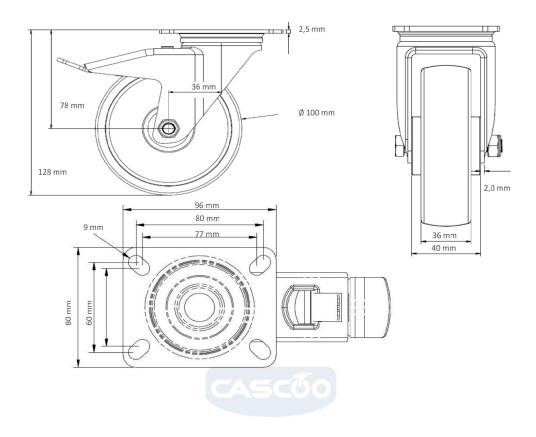

**Tread** polyamide (PA) with fiberglass

tread

Temperature

range

-20°C to +280°C

Wheel Diameter 100mm
Load Capacity 100kg
Total Hight 128mm
Width of Tread 36mm
wheel hub Width 42mm
Offset 36mm

**Dimension of** 

**Plate** 

96x80mm

**Hole Spacing of** 

· iacc

the Plate

80/72×60/52mm

Swivel Radius 115mm

Wheel Bolt Size M8

Bushing Diameter

12mm

Wheel Bearing plain bearing
Special Features heat-resistant