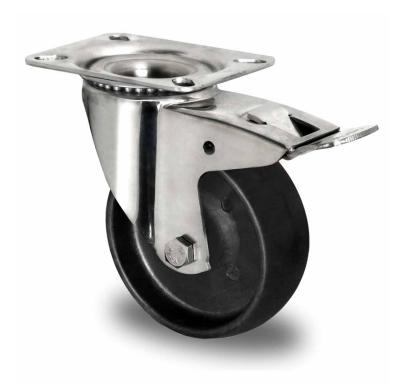

## CASTOR TIP26SC100C4C4L0N

Product SKU TIP26SC100C4C4L0N

Standard DIN EN 12532

Series C4C4

Fastening Plate fastening

Brake and Direction back brake

Material of the polyamide (PA) with fiberglass

**Wheel** wheel center

**Tread** polyamide (PA) with fiberglass

tread

Temperature

range

-20°C to +280°C

Wheel Diameter 100mm
Load Capacity 100kg
Total Hight 128mm
Width of Tread 36mm
wheel hub Width 42mm
Offset 36mm

**Dimension of** 

Bushing Diameter

12mm

Wheel Bearing plain bearing
Special Features heat-resistant