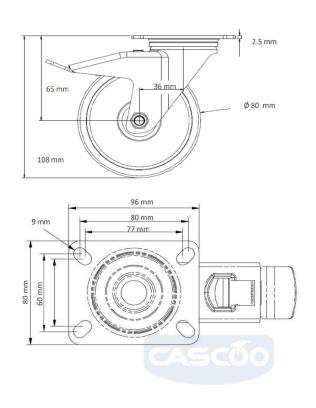

**Tread** polyamide (PA) tread

**Temperature** range

-40°C to +80°C

**Wheel Diameter** 80mm **Load Capacity** 130kg **Total Hight** 108mm Width of Tread 34mm wheel hub Width 40mm

Offset 36mm

**Dimension of** Plate

96x80mm

**Hole Spacing of** the Plate

80/77x60mm

**Swivel Radius** 115mm

**Wheel Bolt Size** M8

**Bushing** Diameter

12mm

Weight 0.56kg