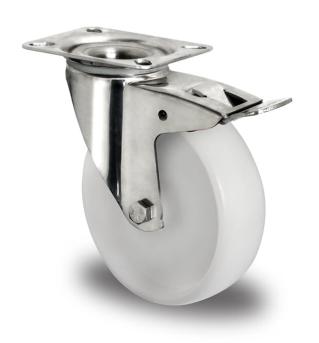

## CASTOR TIP26SC080N0N0L0N

**Product SKU** TIP26SC080N0N0L0N

**Standard DIN EN 12532** Compliance

**Series** N0N0

**Fastening** Plate fastening

**Brake and** back brake **Direction** 

Material of the

polyamide (PA) wheel center Wheel

**Wheel Bearing** plain bearing Special Features stainless steel