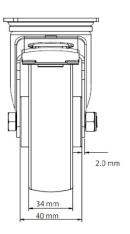

**Tread** polyamide (PA) tread

**Temperature** range

-40°C to +80°C

**Wheel Diameter** 80mm **Load Capacity** 130kg **Total Hight** 108mm Width of Tread 34mm wheel hub Width 40mm

Offset 36mm

**Dimension of** Plate