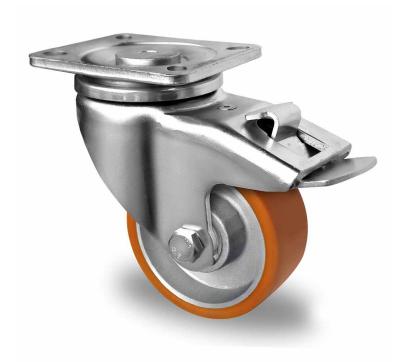

## **CASTOR THPKKWC125DAU5D0N**

**Product SKU** THPKKWC125DAU5D0N

Standard **DIN EN 12533** Compliance

**Series** DAU5

**Fastening** Plate fastening

**Brake and** back brake **Direction** 

Material of the

Wheel

range

aluminum wheel center

**Tread** polyurethane (PU) tread

**Temperature** 

-20°C to +60°C

**Wheel Diameter** 125mm **Load Capacity** 350kg **Total Hight** 165mm Width of Tread 40mm wheel hub Width 47mm

Offset 45mm

**Dimension of** 

Plate

100x85mm

**Hole Spacing of** 

the Plate

80/75×60/55/48mm

**Swivel Radius** 

107.5mm

**Wheel Bolt Size** M10

**Bushing** 

15mm Diameter

Weight

2.22kg

**Wheel Bearing** 

double ball bearing

**Rubber Shore** 95° Shore A