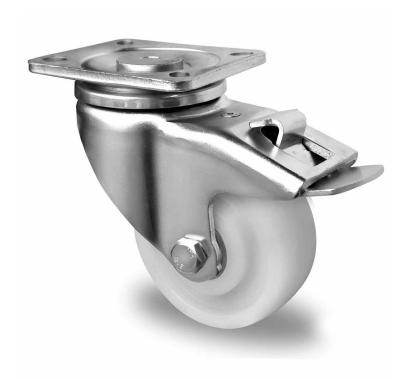

## **CASTOR THPKKWC100V0Z0D0N**

**Product SKU** THPKKWC100V0Z0D0N

**Standard DIN EN 12533** Compliance

**Series** V0Z0

**Fastening** Plate fastening

**Brake and** back brake **Direction** 

Material of the

polyamide (PA) wheel center Wheel

**Tread** polyamide (PA) tread

**Temperature** range

-40°C to +80°C

**Wheel Diameter** 100mm **Load Capacity** 500kg **Total Hight** 140mm Width of Tread 37mm wheel hub Width 47mm

**Dimension of** 

Plate

Offset

100x85mm

45mm

**Hole Spacing of** 

the Plate

80/75×60/55/48mm

**Swivel Radius** 95mm **Wheel Bolt Size** M10

**Bushing** Diameter

15mm

Weight

1.95kg

**Wheel Bearing** double ball bearing