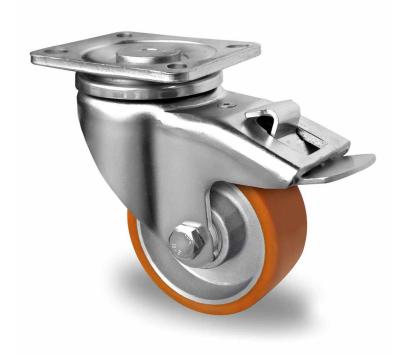

## **CASTOR THPKKWC080DAU5D0N**

Product SKU THPKKWC080DAU5D0N

Standard Compliance DIN EN 12533

Series DAU5

Fastening Plate fastening

Brake and Direction back brake

Material of the Wheel

aluminum wheel center

**Tread** polyurethane (PU) tread

Temperature range

-20°C to +60°C

Wheel Diameter 80mm
Load Capacity 180kg
Total Hight 120mm
Width of Tread 30mm
wheel hub Width 47mm

**Dimension of** 

Plate

Offset

100x85mm

45mm

**Hole Spacing of** 

the Plate

80/75×60/55/48mm

Swivel Radius 85mm Wheel Bolt Size M10

Bushing Diameter

15mm

Weight 1.81kg

Wheel Bearing double ball bearing

**Rubber Shore** 95° Shore A