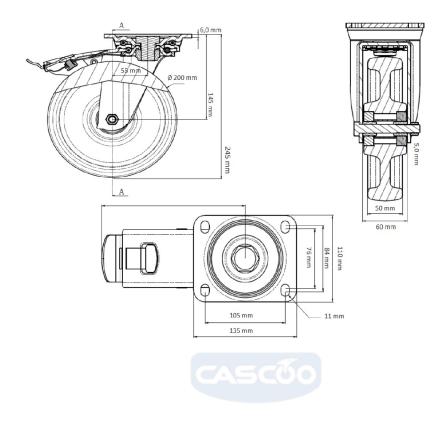

**Tread** polyamide (PA) tread

**Temperature** range

-40°C to +80°C

**Wheel Diameter** 200mm **Load Capacity** 1000kg **Total Hight** 245mm Width of Tread 50mm wheel hub Width 60mm

Offset 55mm

**Dimension of** 

Plate

135x110mm

**Hole Spacing of** 

the Plate

105×84/76mm

**Swivel Radius** 195mm

**Wheel Bolt Size** M12

**Bushing** Diameter

20<sub>mm</sub>

Weight 4.27kg

**Wheel Bearing** double ball bearing