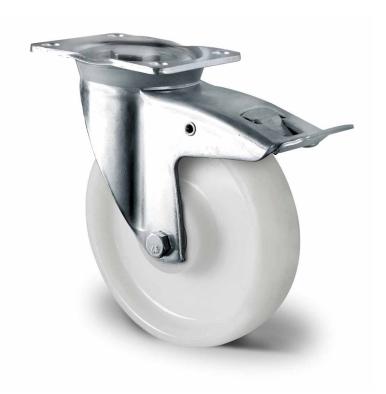

## CASTOR THP5KWC200Z0Z0D0N

**Product SKU** THP5KWC200Z0Z0D0N

**Standard DIN EN 12533** Compliance

**Series Z0Z0** 

**Fastening** Plate fastening

**Brake and** back brake **Direction** 

Material of the

polyamide (PA) wheel center Wheel

**Tread** polyamide (PA) tread

**Temperature** range

-40°C to +80°C

**Wheel Diameter** 200mm **Load Capacity** 1000kg **Total Hight** 245mm Width of Tread 50mm wheel hub Width 60mm

Offset 55mm

**Dimension of** 