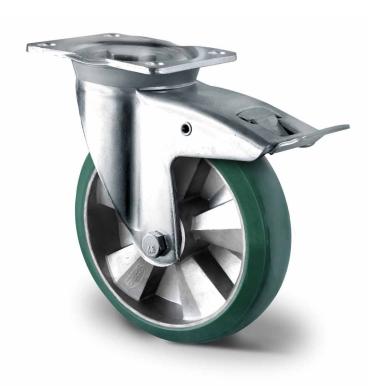

## **CASTOR THP5KWC200BAX7D0N**

Product SKU THP5KWC200BAX7D0N

Standard Compliance DIN EN 12533

Series BAX7

Fastening Plate fastening

Brake and Direction back brake

Material of the Wheel

aluminum wheel center

Tread PU-lastic tread

Temperature range

-20°C to +60°C

Wheel Diameter 200mm
Load Capacity 800kg
Total Hight 245mm
Width of Tread 50mm
wheel hub Width 60mm

**Dimension of** 

Plate

135x110mm

55mm

**Hole Spacing of** 

the Plate

Offset

105×84/76mm

Swivel Radius 195mm

Wheel Bolt Size M12

Bushing Diameter

20mm

Weight 4.4kg

Wheel Bearing double ball bearing

**Rubber Shore** 75° Shore A