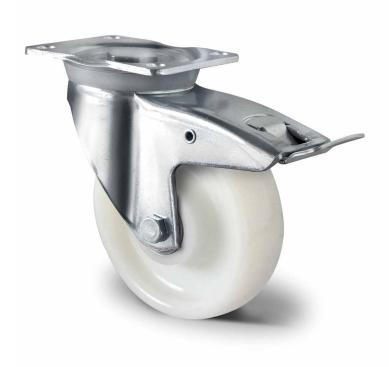

## CASTOR THP5KWC160Z0Z0D0N

| Product SKU               | THP5KWC160Z0Z0D0N           |
|---------------------------|-----------------------------|
| Standard<br>Compliance    | DIN EN 12533                |
| Series                    | Z0Z0                        |
| Fastening                 | Plate fastening             |
| Brake and<br>Direction    | back brake                  |
| Material of the<br>Wheel  | polyamide (PA) wheel center |
| Tread                     | polyamide (PA) tread        |
| Temperature<br>range      | -40°C to +80°C              |
| Wheel Diameter            | 160mm                       |
| Load Capacity             | 800kg                       |
| Total Hight               | 202mm                       |
| Width of Tread            | 50mm                        |
| wheel hub Width           | 60mm                        |
| Offset                    | 55mm                        |
| Dimension of<br>Plate     | 135x110mm                   |
| Hole Spacing of the Plate | 105×84/76mm                 |
| Swivel Radius             | 195mm                       |
| Wheel Bolt Size           | M12                         |
| Bushing<br>Diameter       | 20mm                        |
| Weight                    | 3.85kg                      |
| Wheel Bearing             | double ball bearing         |
|                           |                             |