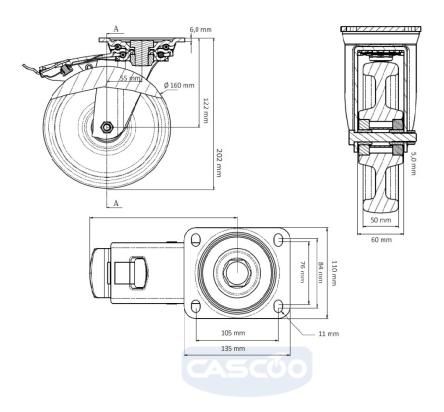

## CASTOR THP5KWC160Z0Z0D0N

| Product SKU               | THP5KWC160Z0Z0D0N           |
|---------------------------|-----------------------------|
| Standard<br>Compliance    | DIN EN 12533                |
| Series                    | Z0Z0                        |
| Fastening                 | Plate fastening             |
| Brake and<br>Direction    | back brake                  |
| Material of the<br>Wheel  | polyamide (PA) wheel center |
| Tread                     | polyamide (PA) tread        |
| Temperature<br>range      | -40°C to +80°C              |
| Wheel Diameter            | 160mm                       |
| Load Capacity             | 800kg                       |
| Total Hight               | 202mm                       |
| Width of Tread            | 50mm                        |
| wheel hub Width           | 60mm                        |
| Offset                    | 55mm                        |
| Dimension of<br>Plate     | 135x110mm                   |
| Hole Spacing of the Plate | 105×84/76mm                 |
| Swivel Radius             | 195mm                       |
| Wheel Bolt Size           | M12                         |
| Bushing<br>Diameter       | 20mm                        |
| Weight                    | 3.85kg                      |
| Wheel Bearing             | double ball bearing         |
|                           |                             |