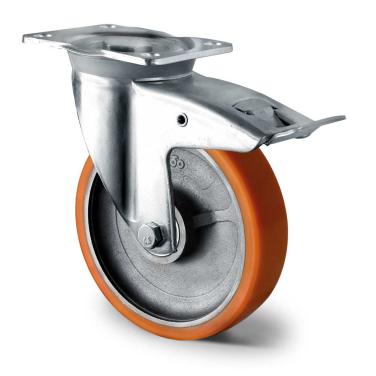

## CASTOR THP5KWC160I2U5D0N

**Product SKU** THP5KWC160I2U5D0N

**Standard DIN EN 12533** Compliance

**Series 12U5** 

**Fastening** Plate fastening

**Brake and** back brake Direction

Material of the Wheel

cast iron wheel center

**Tread** polyurethane (PU) tread

**Temperature** range

-20°C to +60°C

**Wheel Diameter** 160mm **Load Capacity** 800kg **Total Hight** 202mm Width of Tread 50mm wheel hub Width 60mm

**Dimension of** 

Plate

Offset

135x110mm

55mm

**Hole Spacing of** 

105×84/76mm

the Plate **Swivel Radius** 

195mm

**Wheel Bolt Size** 

M12

**Bushing** 

Diameter

20<sub>mm</sub>

Weight

5.5kg

**Wheel Bearing** 

double ball bearing

**Rubber Shore** 95° Shore A