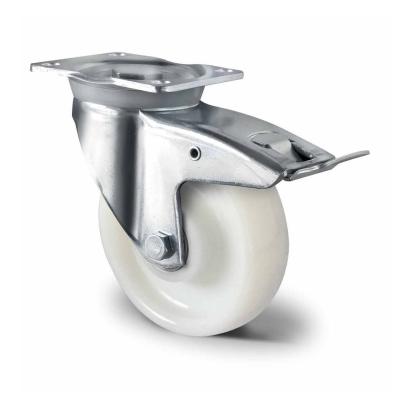

## CASTOR THP5KWC125Z0Z0D0N

**Product SKU** THP5KWC125Z0Z0D0N

**Standard DIN EN 12533** Compliance

**Series Z0Z0** 

**Fastening** Plate fastening

**Brake and** back brake **Direction** 

Material of the

polyamide (PA) wheel center Wheel

**Tread** polyamide (PA) tread

**Temperature** range

-40°C to +80°C

**Wheel Diameter** 125mm **Load Capacity** 500kg **Total Hight** 170mm Width of Tread 50mm wheel hub Width 60mm

Offset 54mm

**Dimension of** 

Plate

135x110mm

**Hole Spacing of** 

the Plate

105×84/76mm

**Swivel Radius** 165mm

**Wheel Bolt Size** M12

**Bushing** Diameter

20<sub>mm</sub>

Weight 3.43kg

**Wheel Bearing** double ball bearing