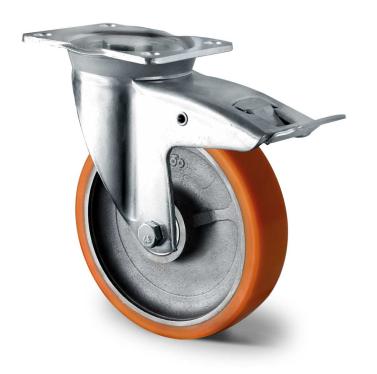

## CASTOR THP5KWC125I2U5D0N

**Product SKU** THP5KWC125I2U5D0N

**Standard DIN EN 12533** Compliance

**Series 12U5** 

**Fastening** Plate fastening

**Brake and** back brake **Direction** 

Material of the

cast iron wheel center Wheel

**Tread** polyurethane (PU) tread

**Temperature** range

-20°C to +60°C

**Wheel Diameter** 125mm **Load Capacity** 500kg **Total Hight** 170mm Width of Tread 50mm wheel hub Width 60mm

Offset 54mm

**Dimension of** 

Plate

135x110mm

**Hole Spacing of** 

the Plate

105×84/76mm

**Swivel Radius** 165mm

**Wheel Bolt Size** M12

**Bushing** Diameter

20<sub>mm</sub>

Weight 4.59kg

**Wheel Bearing** double ball bearing

**Rubber Shore** 95° Shore A