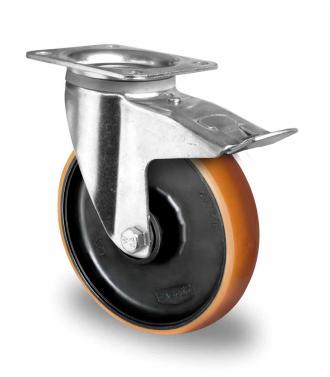

## CASTOR THP5EWC200Z4U5D34

**Product SKU** THP5EWC200Z4U5D34

**Standard DIN EN 12533** Compliance

**Series** Z4U5

**Fastening** Plate fastening

**Brake and** back brake **Direction** 

Material of the Wheel

polyamide (PA) wheel center

**Tread** polyurethane (PU) tread

**Temperature** range

-20°C to +80°C

**Wheel Diameter** 200mm **Load Capacity** 500kg **Total Hight** 245mm Width of Tread 45mm wheel hub Width 60mm