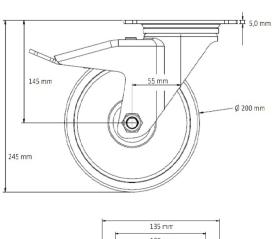

polyamide (PA) wheel center

**Tread** polyurethane (PU) tread

**Temperature** range

-20°C to +80°C

**Wheel Diameter** 200mm **Load Capacity** 500kg **Total Hight** 245mm Width of Tread 45mm wheel hub Width 60mm

**Dimension of** 

Plate

Offset

135x110mm

55mm

**Hole Spacing of** the Plate

105×84/76mm

**Swivel Radius** 165mm