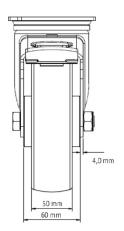

polyamide (PA) wheel center

**Tread** polyurethane (PU) tread

**Temperature** range

-20°C to +80°C

**Wheel Diameter** 200mm **Load Capacity** 500kg **Total Hight** 245mm Width of Tread 45mm wheel hub Width 60mm