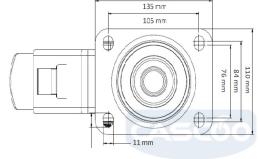

**Dimension of** 

Plate

Offset

135x110mm

55mm

**Hole Spacing of** the Plate

105×84/76mm

**Swivel Radius** 165mm

**Wheel Bolt Size** M12

**Bushing** Diameter

12mm

Weight 3.02kg

**Wheel Bearing** double ball bearing

**Rubber Shore** 94° Shore A