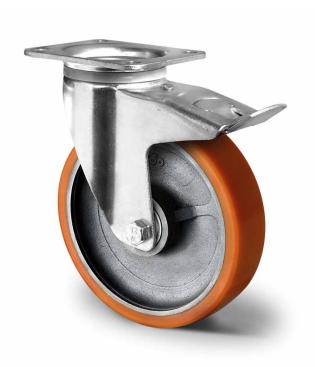

## CASTOR THP5EWC20012U5D0N

Product SKU THP5EWC200I2U5D0N

Standard Compliance DIN EN 12533

Series I2U5

Fastening Plate fastening

Brake and Direction back brake

Material of the Wheel

cast iron wheel center

**Tread** polyurethane (PU) tread

Temperature range

-20°C to +60°C

Wheel Diameter 200mm
Load Capacity 700kg
Total Hight 245mm
Width of Tread 50mm
wheel hub Width 60mm

Offset 55mm

**Dimension of** 

Plate

135x110mm

**Hole Spacing of** 

the Plate

105×84/76mm

Swivel Radius 165mm

Wheel Bolt Size M12

Bushing Diameter

20mm

Weight 5.6kg

Wheel Bearing double ball bearing

**Rubber Shore** 95° Shore A