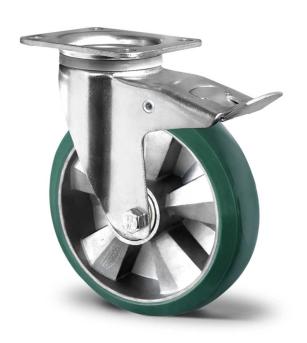

## **CASTOR THP5EWC200BAX7D0N**

Product SKU THP5EWC200BAX7D0N

Standard Compliance DIN EN 12533

Series BAX7

Fastening Plate fastening

Brake and Direction back brake

Material of the Wheel

aluminum wheel center

**Tread** PU-lastic tread

Temperature range

-20°C to +60°C

Wheel Diameter 200mm
Load Capacity 700kg
Total Hight 245mm
Width of Tread 50mm
wheel hub Width 60mm

Dimension of

Plate

Offset

135x110mm

Weight 3.49kg

Wheel Bearing double ball bearing

**Rubber Shore** 75° Shore A