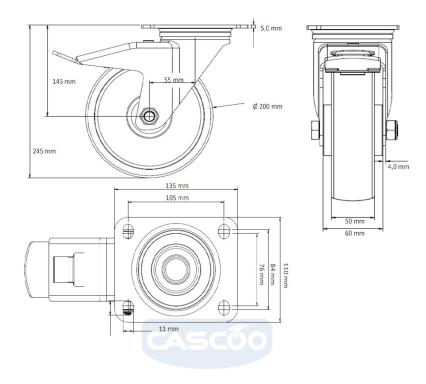

**Tread** PU-lastic tread

Temperature range

-20°C to +60°C

Wheel Diameter 200mm
Load Capacity 700kg
Total Hight 245mm
Width of Tread 50mm
wheel hub Width 60mm

Dimension of

Plate

Offset

135x110mm

55mm

**Hole Spacing of** 

Hole Spathe

105×84/76mm

Swivel Radius 165mm

Wheel Bolt Size M12

Bushing Diameter

20mm

Weight 3.49kg

Wheel Bearing double ball bearing

**Rubber Shore** 75° Shore A