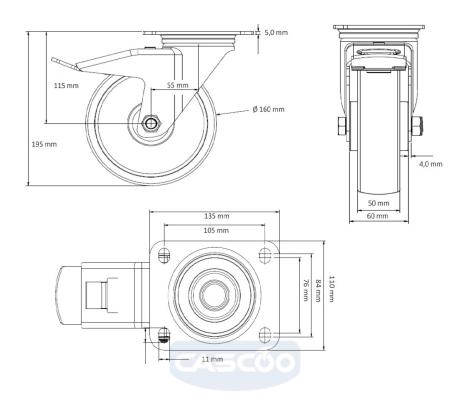

**Tread** polyurethane (PU) tread

Temperature range

-20°C to +80°C

Wheel Diameter 160mm
Load Capacity 400kg
Total Hight 195mm
Width of Tread 45mm
wheel hub Width 60mm

Dimension of

Plate

Offset

135x110mm

55mm

**Hole Spacing of** 

the Plate

105×84/76mm

Swivel Radius 165mm

Wheel Bolt Size M12

Bushing Diameter

12mm

Wheel Bearing double ball bearing

**Rubber Shore** 94° Shore A