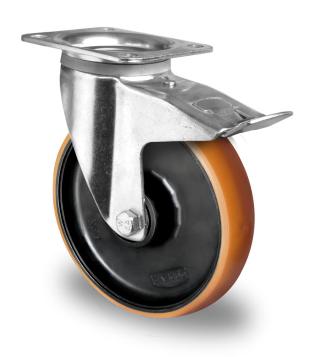

## CASTOR THP5EWC160Z4U5D34

Product SKU THP5EWC160Z4U5D34

Standard Compliance DIN EN 12533

Series Z4U5

Fastening Plate fastening

Brake and Direction back brake

Material of the Wheel

polyamide (PA) wheel center

**Tread** polyurethane (PU) tread

Temperature range

-20°C to +80°C

Wheel Diameter 160mm
Load Capacity 400kg
Total Hight 195mm
Width of Tread 45mm
wheel hub Width 60mm

Dimension of

Plate

Offset

135x110mm

Wheel Bearing double ball bearing

**Rubber Shore** 94° Shore A