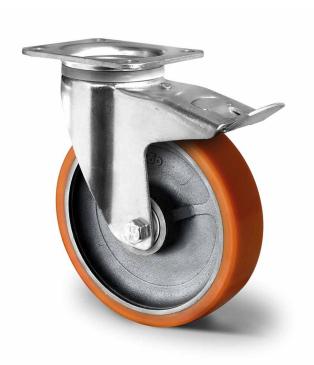

## CASTOR THP5EWC160I2U5D0N

**Product SKU** THP5EWC160I2U5D0N

**Standard DIN EN 12533** Compliance

**Series 12U5** 

**Fastening** Plate fastening

**Brake and** back brake **Direction** 

Material of the

cast iron wheel center Wheel

**Tread** polyurethane (PU) tread

**Temperature** range

-20°C to +60°C

**Wheel Diameter** 160mm **Load Capacity** 600kg **Total Hight** 195mm Width of Tread 50mm

wheel hub Width 60mm Offset 55mm

**Dimension of** 

Plate

135x110mm

**Hole Spacing of** the Plate

105×84/76mm

**Swivel Radius** 165mm

**Wheel Bolt Size** M12

**Bushing** Diameter

20<sub>mm</sub>

Weight 4.59kg

**Wheel Bearing** double ball bearing

**Rubber Shore** 95° Shore A