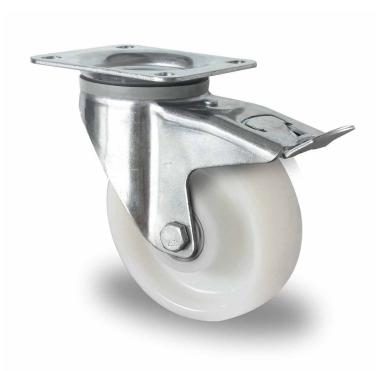

## CASTOR THP5EWC125Z0Z0D0N

**Product SKU** THP5EWC125Z0Z0D0N

**Standard DIN EN 12533** Compliance

**Series Z0Z0** 

**Fastening** Plate fastening

**Brake and** back brake **Direction** 

Material of the

Wheel

polyamide (PA) wheel center

**Tread** polyamide (PA) tread

**Temperature** range

-40°C to +80°C

**Wheel Diameter** 125mm **Load Capacity** 400kg **Total Hight** 164mm Width of Tread 50mm

wheel hub Width 60mm

Offset 55mm

**Dimension of** 

Plate

135x110mm

**Hole Spacing of** the Plate

105×84/76mm

**Swivel Radius** 155mm

**Wheel Bolt Size** M12

**Bushing** 20<sub>mm</sub> Diameter

Weight 2.63kg

**Wheel Bearing** double ball bearing