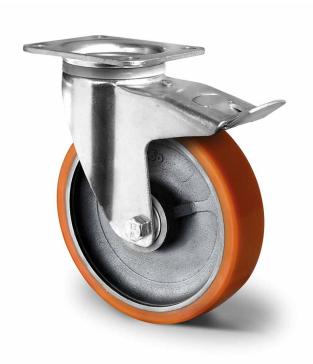

## CASTOR THP5EWC125I2U5D0N

**Product SKU** THP5EWC125I2U5D0N

**Standard DIN EN 12533** Compliance

**Series 12U5** 

**Fastening** Plate fastening

**Brake and** back brake **Direction** 

Material of the Wheel

cast iron wheel center

**Tread** polyurethane (PU) tread

**Temperature** range

-20°C to +60°C

**Wheel Diameter** 125mm **Load Capacity** 400kg **Total Hight** 164mm Width of Tread 50mm wheel hub Width 60mm

Offset 55mm

**Dimension of** 

Plate

135x110mm

**Hole Spacing of** the Plate

105×84/76mm

**Swivel Radius** 155mm

**Wheel Bolt Size** M12

**Bushing** Diameter

20<sub>mm</sub>

Weight 3.78kg

**Wheel Bearing** double ball bearing

**Rubber Shore** 95° Shore A