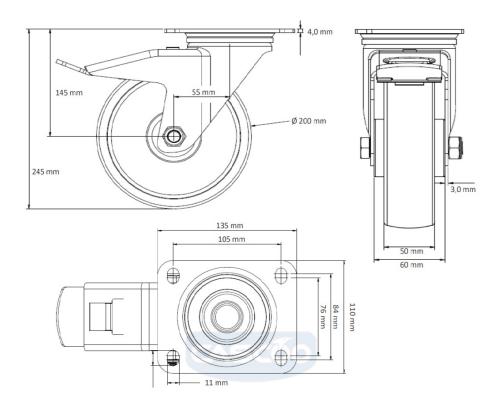

**Tread** elastic tread

**Temperature** range

-20°C to +80°C

**Wheel Diameter** 200mm **Load Capacity** 500kg **Total Hight** 245mm Width of Tread 50mm wheel hub Width 60mm

Offset 55mm

**Dimension of** 

Plate

135x110mm

**Hole Spacing of** 

the Plate

105×84/76mm

**Swivel Radius** 165mm

**Wheel Bolt Size** M12

**Bushing** Diameter

20<sub>mm</sub>

Weight 3.19kg

**Wheel Bearing** double ball bearing

**Rubber Shore** 73° Shore A