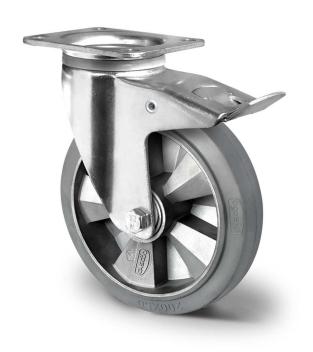

## CASTOR THP57WC200BAF2D0N

**Product SKU** THP57WC200BAF2D0N

**Standard DIN EN 12533** Compliance

**Series** BAF2

**Fastening** Plate fastening

**Brake and** back brake **Direction** 

Material of the

aluminum wheel center Wheel

**Tread** elastic tread

**Temperature** range

-20°C to +80°C

**Wheel Diameter** 200mm **Load Capacity** 500kg **Total Hight** 245mm Width of Tread 50mm wheel hub Width 60mm

Offset 55mm

**Dimension of** 

Plate

Weight 3.19kg

**Wheel Bearing** double ball bearing

**Rubber Shore** 73° Shore A