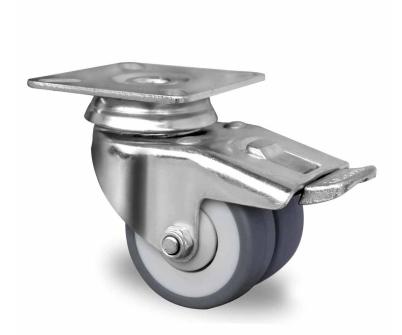

## CASTOR TDPE6C0050P2T2B42

Product SKU TDPE6C0050P2T2B42

Standard Compliance DIN EN 12530

Series P2T2

Fastening Plate fastening

Brake and Direction back brake

Material of the

Wheel polypropylene (PP) wheel center

**Tread** thermoplastic rubber tread

Temperature range -20°C to +60°C

Wheel Diameter 50mm
Load Capacity 70kg
Total Hight 70mm

Width of Tread 19mm
wheel hub Width 44mm
Offset 25mm

Dimension of 60v4

Plate

60x60mm

Hole Spacing of the Plate

48/38×48/38mm

Swivel Radius 80mm
Wheel Bolt Size M6

Bushing Diameter 6mm

Weight 0.36kg

Wheel Bearing ball bearing Rubber Shore 95° Shore A