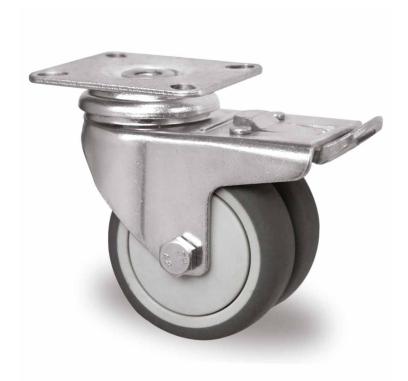

## CASTOR TDPE1C0075P2T2B42

Product SKU TDPE1C0075P2T2B42

Standard Compliance DIN EN 12530

Series P2T2

Fastening Plate fastening

Brake and Direction back brake

Material of the Wheel

polypropylene (PP) wheel center

**Tread** thermoplastic rubber tread

Temperature range

-20°C to +60°C

Wheel Diameter 75mm
Load Capacity 100kg
Total Hight 100mm
Width of Tread 25mm
wheel hub Width 56mm
Offset 32mm

**Dimension of** 

Plate

77x67mm

**Hole Spacing of** 

the Plate

61.5/56×51.5/46.5mm

Swivel Radius 96mm

Wheel Bolt Size M6

Bushing Diameter

6mm

Wheel Bearing ball bearing

Rubber Shore 95° Shore A