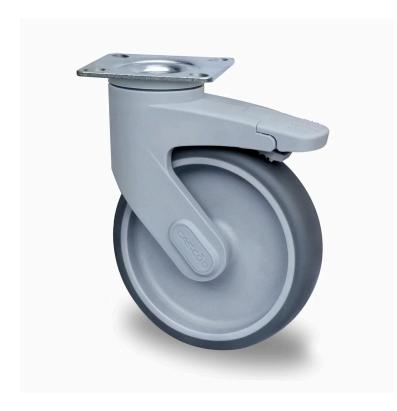

## CASTOR TCPJSRC125P2A2P0N

**Product SKU** TCPJSRC125P2A2P0N

**Standard DIN EN 12527** Compliance

**Series CARA** 

**Fastening** Plate fastening

**Brake and** back brake **Direction** 

Material of the

polypropylene (PP) wheel center Wheel

**Tread** thermoplastic rubber tread

**Temperature** range

-20°C to +60°C

**Wheel Diameter** 125mm **Load Capacity** 110kg **Total Hight** 161mm Width of Tread 32mm wheel hub Width 32mm

Offset **Dimension of** 

Plate

95x70mm

37mm

**Hole Spacing of** the Plate

75x50mm

**Swivel Radius** 

102mm

**Wheel Bolt Size** 

M8

**Bushing** 

Diameter

10mm

**Wheel Bearing** 

plain bearing

**Rubber Shore** 

85° Shore A