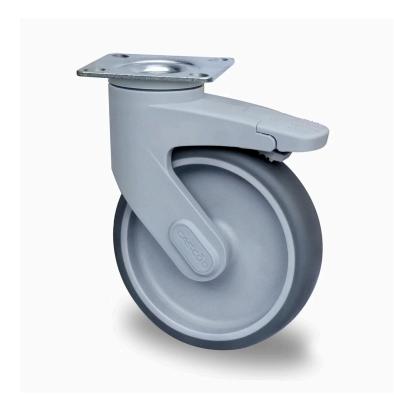

## CASTOR TCPJSRC100P2A2P0N

**Product SKU** TCPJSRC100P2A2P0N

**Standard DIN EN 12527** Compliance

**Series CARA** 

**Fastening** Plate fastening

**Brake and** back brake **Direction** 

Material of the Wheel

polypropylene (PP) wheel center

**Tread** thermoplastic rubber tread

**Temperature** range

-20°C to +60°C

**Wheel Diameter** 100mm **Load Capacity** 100kg **Total Hight** 136mm Width of Tread 32mm wheel hub Width 32mm Offset 38mm

**Dimension of** 

Plate

95x70mm

**Hole Spacing of** the Plate

75x50mm

**Swivel Radius** 97mm

**Wheel Bolt Size** M8

**Bushing** 

**Rubber Shore** 

10mm

85° Shore A

Diameter **Wheel Bearing** plain bearing