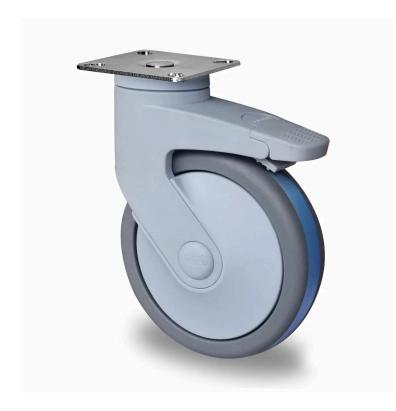

## **CASTOR TCPJSPC125P2Q2B42**

Product SKU TCPJSPC125P2Q2B42

Standard Compliance DIN EN 12527

Series CARA

Fastening Plate fastening

Brake and Direction back brake

Material of the Wheel

polypropylene (PP) wheel center

**Tread** thermoplastic rubber tread

Temperature range

-20°C to +60°C

Wheel Diameter 125mm
Load Capacity 110kg
Total Hight 165mm
Width of Tread 32mm
wheel hub Width 32mm
Offset 40mm

**Dimension of** 

Plate

Wheel Bearing ball bearing

**Rubber Shore** 85° Shore A/65° Shore A