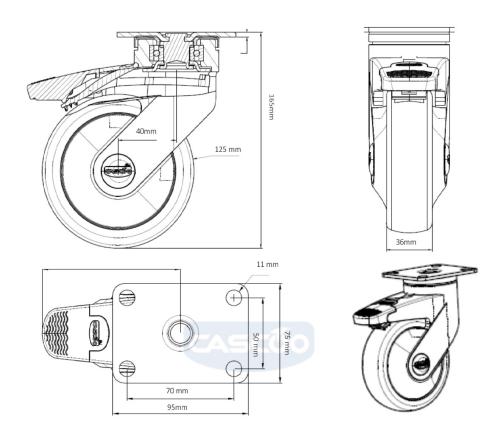

**Tread** thermoplastic rubber tread

Temperature range

-20°C to +60°C

Wheel Diameter 125mm
Load Capacity 110kg
Total Hight 165mm
Width of Tread 32mm
wheel hub Width 32mm
Offset 40mm

**Dimension of** 

Plate

•

95x70mm

Hole Spacing of the Plate

<sup>1**g or** 75x50mm</sup>

Swivel Radius 102.5mm

Wheel Bolt Size M8

Bushing Diameter

8mm