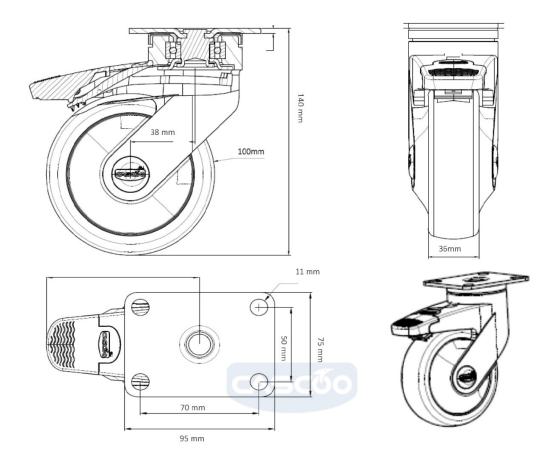

## CASTOR TCPJSPC100P2A2B42

Product SKU TCPJSPC100P2A2B42

Standard Compliance DIN EN 12527

Series CARA

Fastening Plate fastening

Brake and Direction back brake

Material of the Wheel

polypropylene (PP) wheel center

**Tread** thermoplastic rubber tread

Temperature range

-20°C to +60°C

Wheel Diameter 100mm
Load Capacity 100kg
Total Hight 140mm
Width of Tread 32mm
wheel hub Width 32mm
Offset 38mm

**Dimension of** 

Plate

95x70mm

Hole Spacing of the Plate

75x50mm

Swivel Radius 97mm Wheel Bolt Size M8

Bushing Diameter

8mm

Wheel Bearing ball bearing
Rubber Shore 85° Shore A