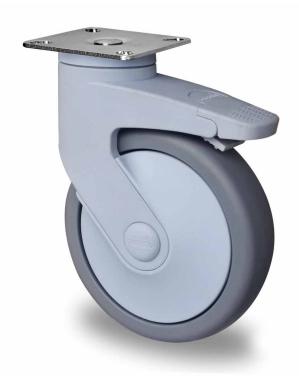

## CASTOR TCPJSPC100P2A2B42

Product SKU TCPJSPC100P2A2B42

Standard Compliance DIN EN 12527

Series CARA

Fastening Plate fastening

Brake and Direction back brake

Material of the Wheel

polypropylene (PP) wheel center

**Tread** thermoplastic rubber tread

Temperature range

-20°C to +60°C

Wheel Diameter 100mm
Load Capacity 100kg
Total Hight 140mm
Width of Tread 32mm
wheel hub Width 32mm
Offset 38mm

**Dimension of** 

Plate

95x70mm

Hole Spacing of the Plate

75x50mm

Swivel Radius 97mm Wheel Bolt Size M8

Bushing Diameter

8mm

Wheel Bearing ball bearing
Rubber Shore 85° Shore A