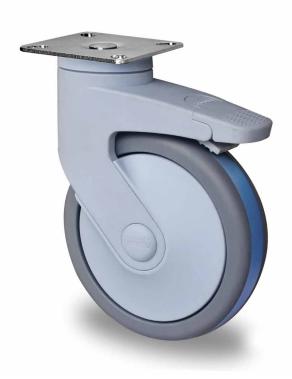

## **CASTOR TCPESPC125P2Q2B42**

Product SKU TCPESPC125P2Q2B42

Standard Compliance DIN EN 12527

Series CARA

Fastening Plate fastening

Brake and Direction back brake

Material of the Wheel

polypropylene (PP) wheel center

**Tread** thermoplastic rubber tread

Temperature range

-20°C to +60°C

Wheel Diameter 125mm
Load Capacity 110kg
Total Hight 165mm
Width of Tread 32mm
wheel hub Width 32mm
Offset 40mm

**Dimension of** 

Plate

77x67mm

**Hole Spacing of** 

the Plate

61.5/56×51.5/46.5mm

Swivel Radius 102.5mm

Wheel Bolt Size M8

Bushing Diameter

8mm

Wheel Bearing ball bearing

**Rubber Shore** 85° Shore A/65° Shore A