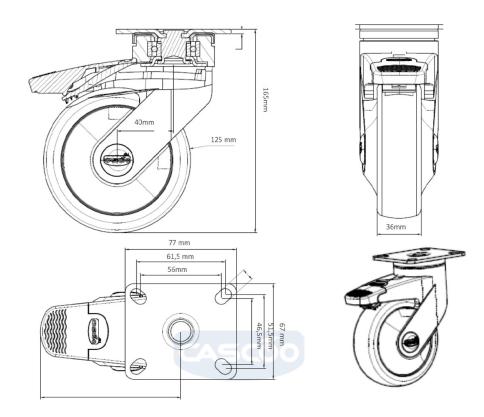

**Tread** thermoplastic rubber tread

Temperature range

-20°C to +60°C

Wheel Diameter 125mm
Load Capacity 110kg
Total Hight 165mm
Width of Tread 32mm
wheel hub Width 32mm
Offset 40mm

**Dimension of** 

Plate

77x67mm

**Hole Spacing of** 

the Plate

61.5/56×51.5/46.5mm

Swivel Radius 102.5mm

Wheel Bolt Size M8

Bushing Diameter

8mm

Wheel Bearing ball bearing

**Rubber Shore** 85° Shore A/65° Shore A