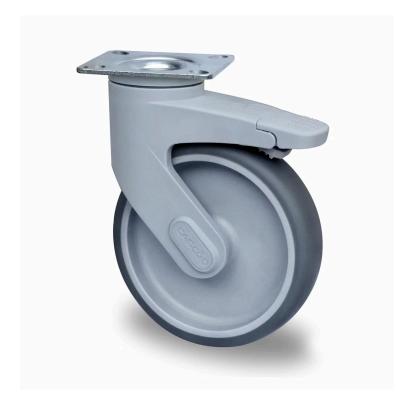

## **CASTOR TCPESPC125P2A2P0N**

**Product SKU** TCPESPC125P2A2P0N

**Standard DIN EN 12527** Compliance

**Series CARA** 

**Fastening** Plate fastening

**Brake and** back brake **Direction** 

Material of the

polypropylene (PP) wheel center Wheel

**Tread** thermoplastic rubber tread

**Temperature** range

-20°C to +60°C

**Wheel Diameter** 125mm **Load Capacity** 110kg **Total Hight** 165mm Width of Tread 32mm wheel hub Width 32mm

**Dimension of** 

Plate

Offset

77x67mm

40mm

**Hole Spacing of** 

the Plate

61.5/56×51.5/46.5mm

**Swivel Radius** 102.5mm

**Wheel Bolt Size** M8

**Bushing** Diameter

10<sub>mm</sub>

**Wheel Bearing** plain bearing **Rubber Shore** 85° Shore A